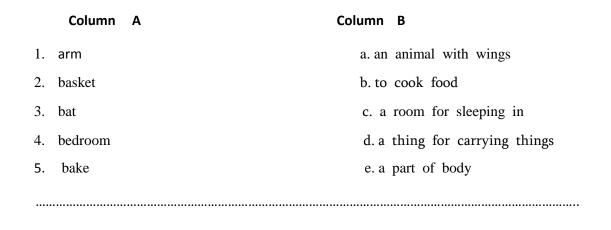

TASK 2. Match the word in Column A with the word/phrase in Column B. (10 items/10 points.)

TASK 3. Choose the correct preposition from the box and put down under the text after each number. (5 items/5 points)